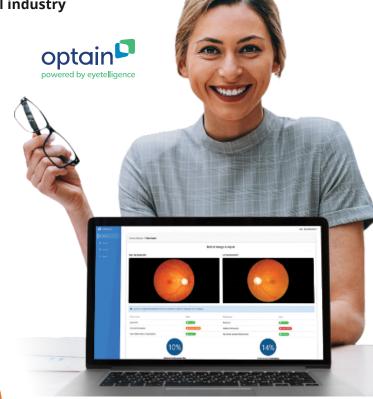

## **Eyetelligence AI Screening Software**

with retinal camera, surface tablet and 200 patient reports incl.

Specialised AI screening solutions for the medical industry

Optain is an international MedTech company, developing advanced AI software solutions.

Eyetelligence Assure software analyses full-colour fundus images to screen for referable eye diseases including glaucoma, diabetic retinopathy, and age-related macular degeneration. Additionally, the technology can screen for cardiovascular diseases and provide a risk assessment profile. Our vision is to harness the power of AI to provide affordable clinical support tools that make disease screening easy, anytime, anywhere.